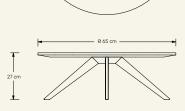

**Dimensions** (cm) H27 x Ø 65 **Weight** (kg) 4 approx

Base in cast aluminum.

**Cleaning instructions** Wipe with a damp cloth, or just a soft dry cloth. Do not use any type of detergent that can mark the lacquer or the metal.