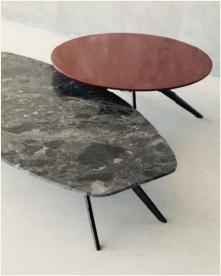

Diamerisma Blood Grape

DIAMERISMA is a low coffee table perfect to be set along with SOLINAS. The warmth and natural textures of the table sets the contrast with the layout of SOLINAS marble top. The table top hight can be slightly adjusted.