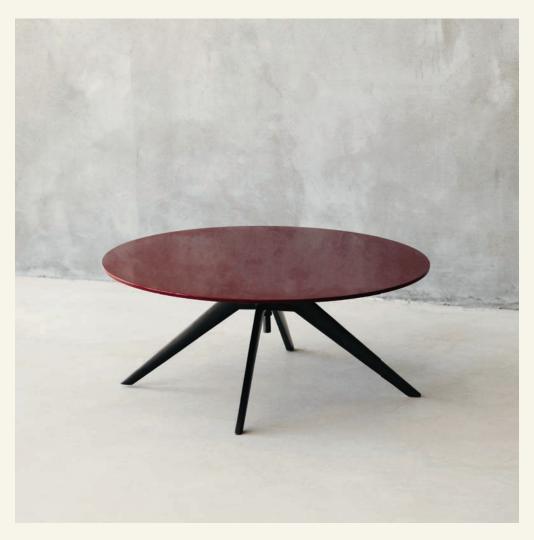

Diamerisma Blood Grape

DIAMERISMA is a low coffee table perfect to be set along with SOLINAS. The warmth and natural textures of the table sets the contrast with the layout of SOLINAS marble top. The table top hight can be slightly adjusted.

Name Diamerisma Blood Grape Category coffee table Designer Fábio Teixeira Year 2014

Materials & finishing Lacquered base in cast aluminium finish. Highgloss lacquered table top.

Production details Table top with airplane wing edge detail.